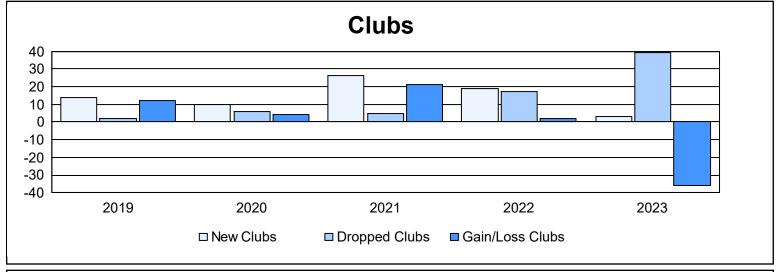

| Year      | New<br>Clubs | Dropped<br>Clubs | Gain/<br>Loss<br>Clubs | New<br>Members | Charter<br>Members | Reinstate<br>Members | Transfer<br>Members | Total<br>Member<br>Added | Total<br>Members<br>Dropped | Gain/<br>Loss<br>Members |
|-----------|--------------|------------------|------------------------|----------------|--------------------|----------------------|---------------------|--------------------------|-----------------------------|--------------------------|
| 2018-2019 | 14           | 2                | 12                     | 340            | 369                | 25                   | 11                  | 745                      | 643                         | 102                      |
| 2019-2020 | 10           | 6                | 4                      | 347            | 241                | 33                   | 7                   | 628                      | 655                         | -27                      |
| 2020-2021 | 26           | 5                | 21                     | 508            | 535                | 52                   | 6                   | 1,101                    | 801                         | 300                      |
| 2021-2022 | 19           | 17               | 2                      | 626            | 538                | 48                   | 12                  | 1,224                    | 1,152                       | 72                       |
| 2022-2023 | 3            | 39               | -36                    | 156            | 140                | 81                   | 13                  | 390                      | 1,319                       | -929                     |
| Average   | 14           | 14               | 1                      | 395            | 365                | 48                   | 10                  | 818                      | 914                         | -96                      |