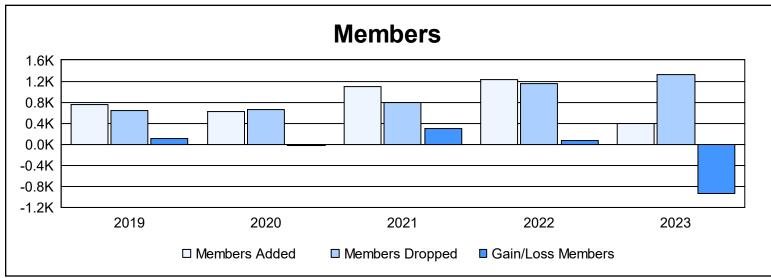

| Year      | New<br>Clubs | Dropped<br>Clubs | Gain/<br>Loss<br>Clubs | New<br>Members | Charter<br>Members | Reinstate<br>Members | Transfer<br>Members | Total<br>Member<br>Added | Total<br>Members<br>Dropped | Gain/<br>Loss<br>Members |
|-----------|--------------|------------------|------------------------|----------------|--------------------|----------------------|---------------------|--------------------------|-----------------------------|--------------------------|
| 2018-2019 | 14           | 2                | 12                     | 340            | 369                | 25                   | 11                  | 745                      | 643                         | 102                      |
| 2019-2020 | 10           | 6                | 4                      | 347            | 241                | 33                   | 7                   | 628                      | 655                         | -27                      |
| 2020-2021 | 26           | 5                | 21                     | 508            | 535                | 52                   | 6                   | 1,101                    | 801                         | 300                      |
| 2021-2022 | 19           | 17               | 2                      | 626            | 538                | 48                   | 12                  | 1,224                    | 1,152                       | 72                       |
| 2022-2023 | 3            | 39               | -36                    | 156            | 140                | 81                   | 13                  | 390                      | 1,319                       | -929                     |
| Average   | 14           | 14               | 1                      | 395            | 365                | 48                   | 10                  | 818                      | 914                         | -96                      |